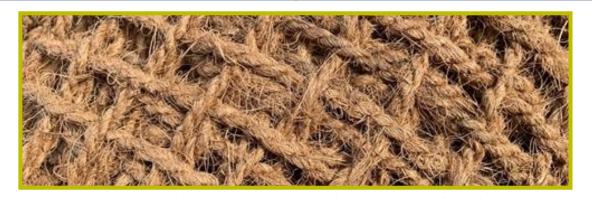

## gtCoir Matting

| Product Category            | Rolled Erosion Control Blanket                                                                                                                                              |
|-----------------------------|-----------------------------------------------------------------------------------------------------------------------------------------------------------------------------|
| Product Description         | Coir Yarn 900gsm                                                                                                                                                            |
| Typical Applications        | <ul> <li>Erosion Control</li> <li>Re-Vegetation</li> <li>Stream Bank Stabilisation</li> <li>Soil Erosion Control</li> <li>River Embankments</li> <li>Landscaping</li> </ul> |
| Specifications              |                                                                                                                                                                             |
| Material                    | 100% Coir Fibre                                                                                                                                                             |
| Dimensions                  | Width: 2m<br>Length: 25m                                                                                                                                                    |
| Thickness                   | 4-5mm (tested according to ASTM D 5199)                                                                                                                                     |
| Apparent Opening Size       | 10mm x 12mm (tested according to ASTM D 4751)                                                                                                                               |
| Mass                        | 906gsm (tested according to ASTM D 5261)                                                                                                                                    |
| Tensile Strength Dry (kN/m) | mc: 10.68 (tested according to ASTM D 4595) cross: 9.4                                                                                                                      |
| Elongation at Break Dry (%) | mc: 36 (tested according to ASTM D 4595) cross: 36                                                                                                                          |
| Grab Elongation (%)         | mc: 23 (tested according to ASTM D 4632) cross: 23                                                                                                                          |
| Open Area %                 | 34% (calculated)                                                                                                                                                            |
| Roll Weight                 | 45kg                                                                                                                                                                        |